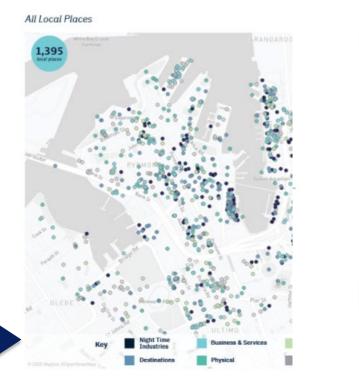

#### **USE CASE: BUSHFIRES**

1 Establish a Baseline

Instant visualisation of what's happening across a geography

60% Destinations Hospitality dominant