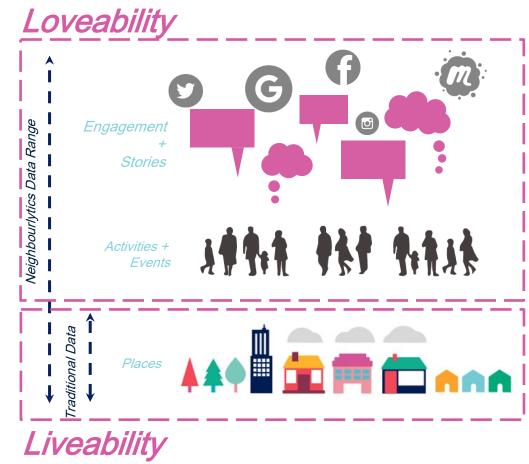

# SOCIAL PROSPERITY STANDARD

Great neighbourhoods exist where you have solid <u>wellbeing</u> <u>foundations</u>, plus <u>active social life</u>, all within <u>walking distance</u>.

SOCIAL PROSPERITY STANDARD

### MEASURE ANY NEIGHBOURHOOD

3 dimensions of wellbeing.

**The Social Prosperity Standard (SPS)** is a comparative, score -based framework for understanding place -performance at a hyper -local level *Social Determinants of Health*.

7 tenets of great neighbourhoods.

**The Tenets of Great Neighbourhoods** quantifies a set of attributes that describe what makes neighbourhoods unique, contributes to the sense of place, and is important to locals.