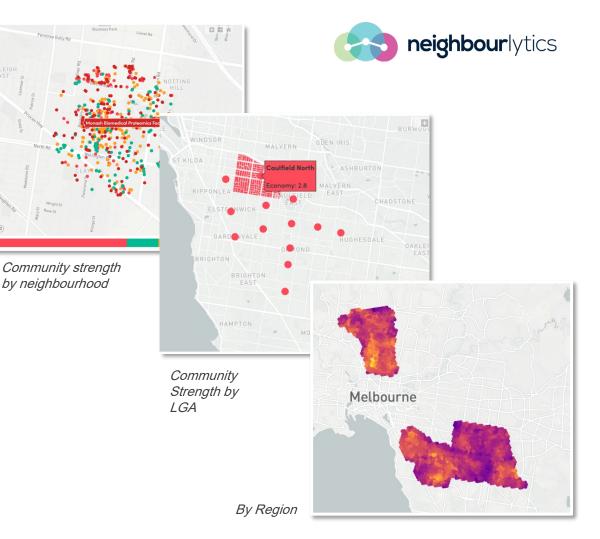

#### How do neighbourhoods compare?

# SOCIAL PROSPERITY STANDARD

Great neighbourhoods exist where you have solid <u>wellbeing</u> <u>foundations</u>, plus <u>active social life</u>, all within <u>walking distance</u>.

SOCIAL PROSPERITY STANDARD

### MEASURE ANY NEIGHBOURHOOD

3 dimensions of wellbeing.

**The Social Prosperity Standard (SPS)** is a comparative, score -based framework for understanding place -performance at a hyper -local level *Social Determinants of Health*.