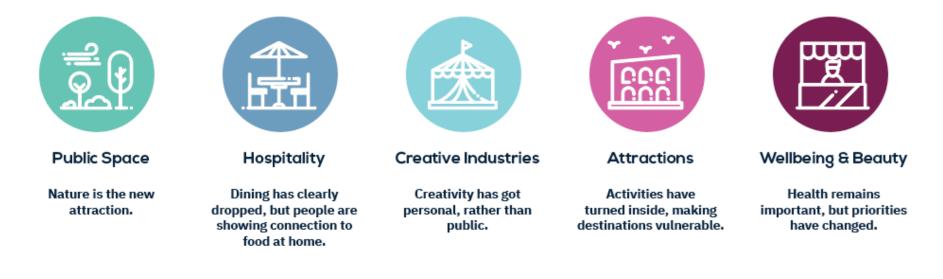

#### Vulnerable industries and in -demand assets

# Nature is the new attraction

#### Insight 1 **Public Space**

#### Nature is the new attraction.

Proportional change in local engagement levels with key themes relevant to Public Space between February and May 2020

| Melbourne        | Sydney                      |          | Brisbane       |                |
|------------------|-----------------------------|----------|----------------|----------------|
| Nature           | Nature                      |          | Nature         | 7              |
| 112% Incr        | ease 36%                    | Increase | 17%            | Increase       |
| City/Streetscape | City/Streetsca<br>rease 10% | Decrease | City/Streetsca | pe<br>Decrease |
| Public Space     | Public Space<br>ase 35%     | Decrease | Public Space   | Decrease       |