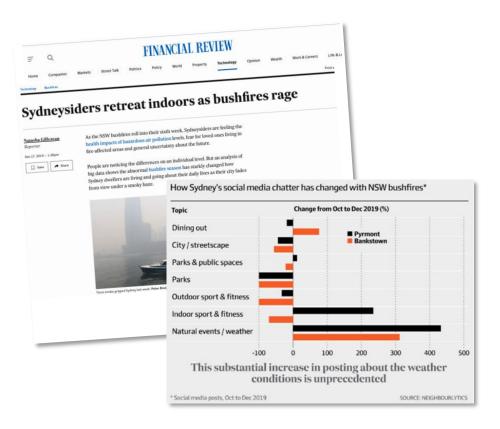

#### Big data shows nature is hav renaissance

ocean swims".

An analysis of Australians' social media posts and c past month compared with before <u>the coronavirus</u> marked shift towards nature-related topics and act

It also showed live events and public creative endea from their pre-pandemic levels.

different Airbnb. They are now in Bondi.

Natasha Gillezeau Reporter

For Australian Human Rights Commission policy a 26, the sudden shift to working-from-home life and and concerts has led her to truly "learn the value of

When the pandemic hit, Ms Saintilan and her partner Michael Stocks decided to quit their lease and spend each month of 2020 living in a

Find a Property V Research V Find Agents For Owners V

Melburnains have been craving nature more than other eastern cities during lockdown. Photo: Jos Withers

#### Melbourne lockdown: Melburnians crave more parks and nature, data show

JEMIMAH CLEGG V REPORTER | OCT 19, 2020

Way back a thousand years ago in February, social media was fi photos of food in restaurants and outfits worn to go out with o