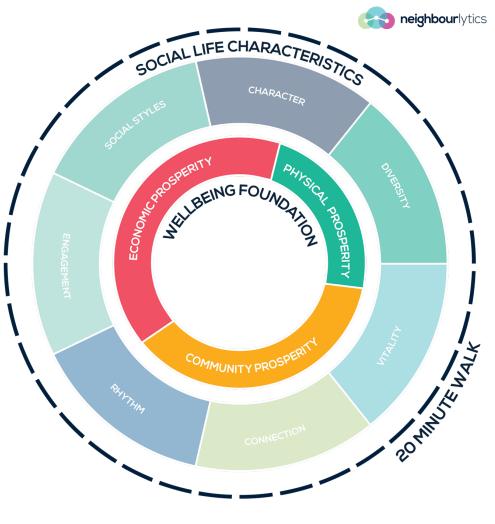

# SOCIAL PROSPERITY STANDARD

Great neighbourhoods exist where you have solid <u>wellbeing</u> <u>foundations</u>, plus <u>active social life</u>, all within <u>walking distance</u>.

SOCIAL PROSPERITY STANDARD

### MEASURE ANY NEIGHBOURHOOD

3 dimensions of wellbeing.

**The Social Prosperity Standard (SPS)** is a comparative, score -based framework for understanding place -performance at a hyper -local level *Social Determinants of Health*.

7 tenets of great neighbourhoods.

**The Tenets of Great Neighbourhoods** quantifies a set of attributes that describe what makes neighbourhoods unique, contributes to the sense of place, and is important to locals.