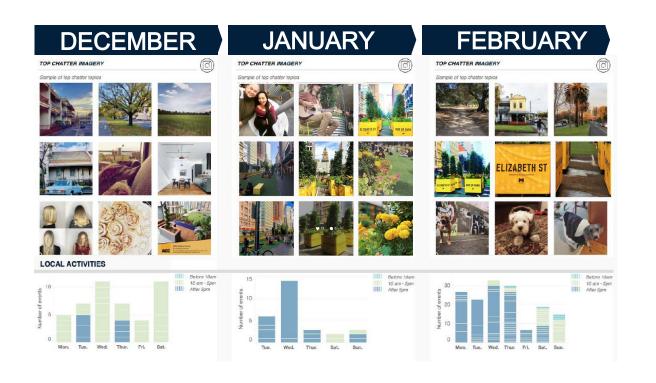

#### **USE CASE: BUSHFIRES**

1 Establish a Baseline

Instant visualisation of what's happening across a geography

60% Destinations Hospitality dominant

# 2 Diagnose

Understand issues and understand context to prioritise action.

## 3 Action

Define place based actions that are responsive to local needs

## 4 Track

Observe changes over time to measure outcomes and impact