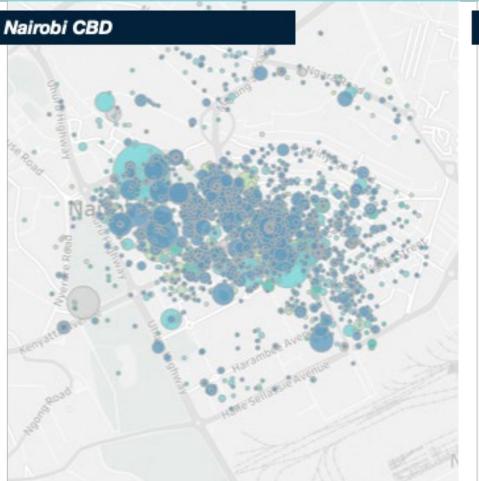

#### UNIQUE DATA INSIGHTS The Neighbourlytics Difference

We aggregate millions of resident-generated data points to provide on-demand insights into lifestyle and behavior

Nairobi CBD

MANAMER BOAT

#### How do neighbourhoods compare?