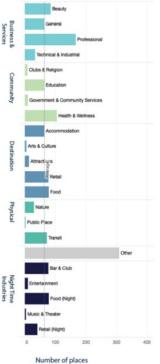

#### **USE CASE: BUSHFIRES**

1 Establish a Baseline

Instant visualisation of what's happening across a geography

60% Destinations Hospitality dominant