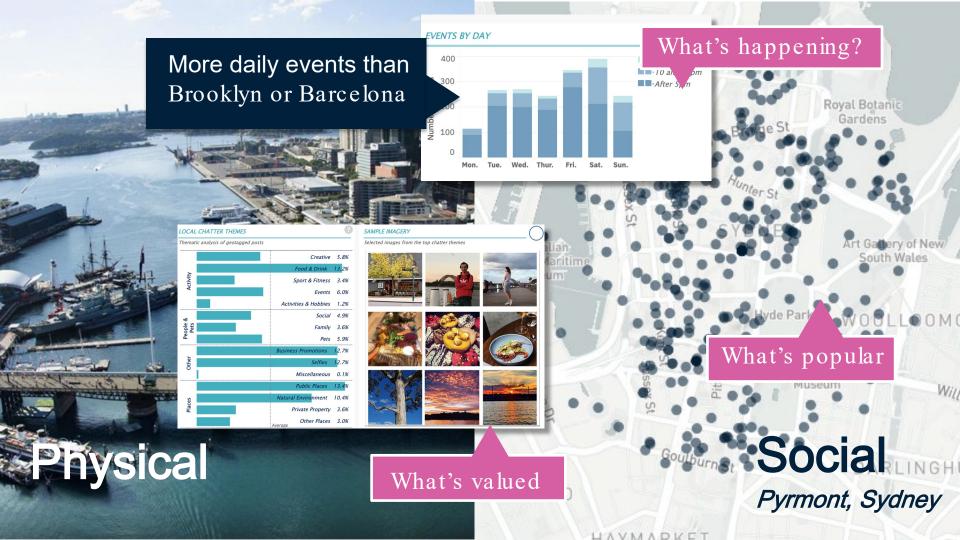

#### Insight 1 **Public Space**

#### Nature is the new attraction.

Proportional change in local engagement levels with key themes relevant to Public Space between February and May 2020

| Melbourne        | Sydney                      |          | Brisbane       |                |
|------------------|-----------------------------|----------|----------------|----------------|
| Nature           | Nature                      |          | Nature         | 7              |
| 112% Incr        | ease 36%                    | Increase | 17%            | Increase       |
| City/Streetscape | City/Streetsca<br>rease 10% | Decrease | City/Streetsca | pe<br>Decrease |
| Public Space     | Public Space<br>ase 35%     | Decrease | Public Space   | Decrease       |

#### **USE CASE: PUBLIC SPACE**

Domain