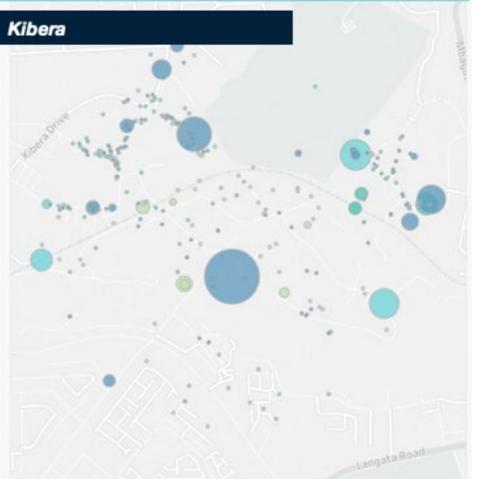

#### UNIQUE DATA INSIGHTS The Neighbourlytics Difference

We aggregate millions of resident-generated data points to provide on-demand insights into lifestyle and behavior

Nairobi CBD

MANAMER BOAT

#### How do neighbourhoods compare?