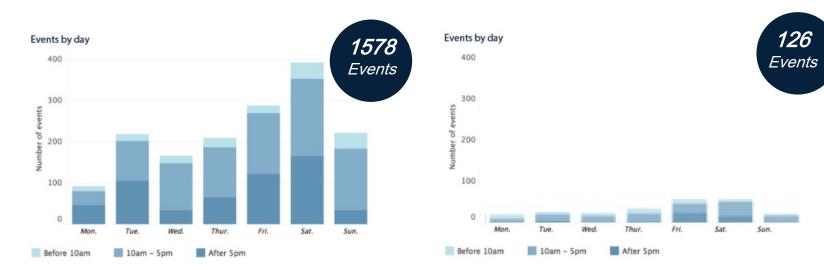

### **Behavioural Shifts**

#### Activity in Central Sydney CBD

April

#### January